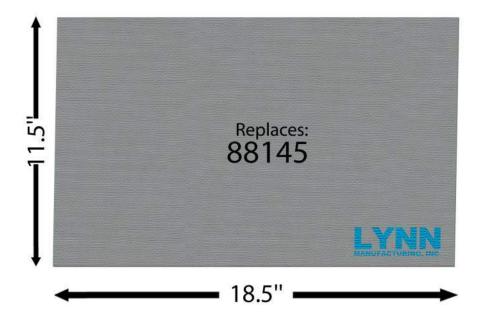

## Replacement US Stove Baffle Board - Model 3000, 88145

2800A REPLACES: Exact fit replacement for US Stove 88145 Refractory Insulation

FIT: US Stove Country Hearth 3000 (L) (LN)

SIZE: Approximately 18.5" x 11.5" x 1/2"