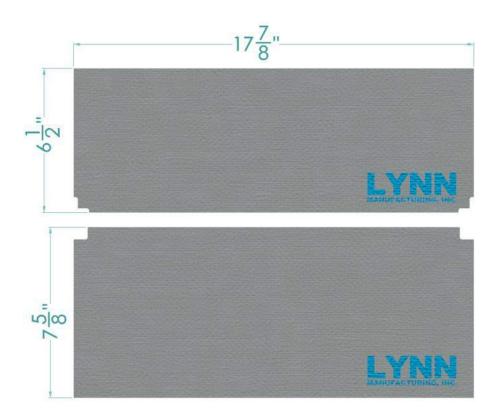

SIZE: Approximately 8" x 18" x 1/2" and 6 1/2" x 18" x 1/2"

MATERIAL: Superwool Plus board, which is hard, strong & withstands 2100F. Rigidized gray for added durability. Superwool is an alternative to ceramic fiber. Superwool products do NOT carry a GHS health hazard warning label.