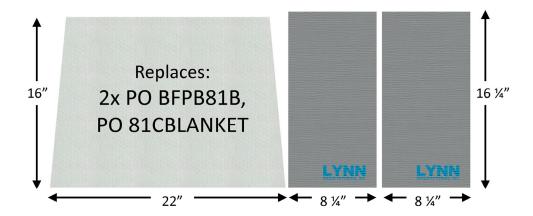

## **Buck Stove Model 81 Baffle Board Kit, POBPFB81B/ PO81CBLANKET**

2678C REPLACES: Buck Stove PO-BPFB81B baffle boards (set of 2) and PO-81CBLANKET, PO-BPFB81B replaces PO-810116 for Model 85

FITS: New Buck stove and insert Model 81, Model 85

SIZE: Two 16-1/4" x 8-1/4" x 1/2" boards, 22" x 16" x 1/2" blanket

MATERIAL: Superwool Plus board, which is hard, strong, & withstands 2100F. Rigidized grey for added durability. Superwool is an alternative to ceramic fiber. Superwool products do NOT carry a GHS health hazard warning label.