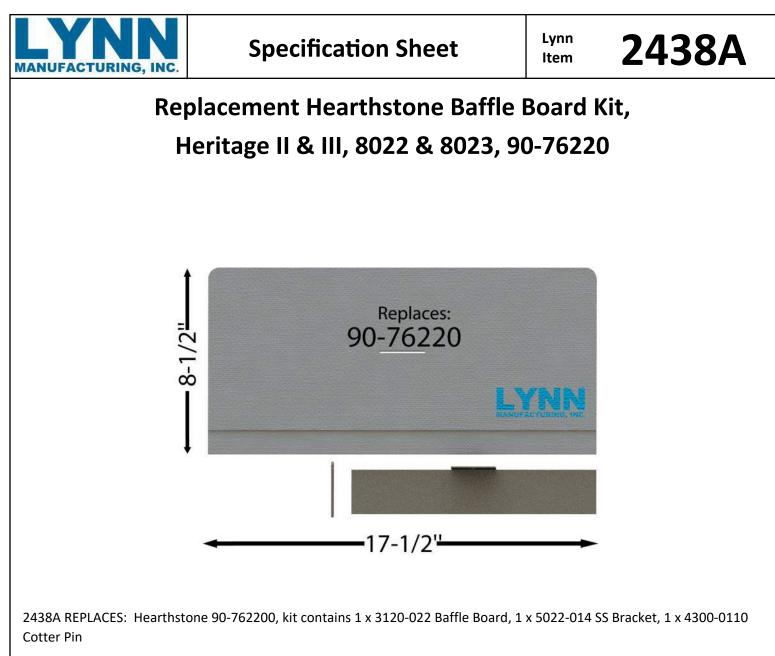

FITS: Hearthstone Heritage II & III wood stoves model 8022 and 8023 only. Does not fit Heritage I or IV, 8021 or 8024. For Heritage 8021 use Lynn 2437A.

SIZE: Approximately 17-1/2" x 8-1/2" x 1/2"

MATERIAL: Superwool Plus board, which is hard, strong & withstands 2100F. Rigidized gray for added durability. Superwool is an alternative to ceramic fiber. Superwool products do NOT carry a GHS health hazard warning label.