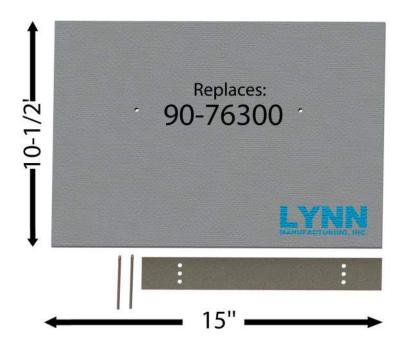

## Replacement Hearthstone Baffle Board Kit, Castleton 8030, 90-76300

2432A REPLACES: Hearthstone Kit 90-76300 contains 1 x 3120-330 baffle board, 1 x 5021-066 SS bracket & 2 x 4300-0120 SS cotter pins

FITS: All Hearthstone Castleton wood stoves including model 8030

SIZE: Approximately 15" x 10-1/2" x 1/2"

MATERIAL: Superwool Plus board, which is hard, strong & withstands 2100F. Rigidized gray for added durability. Superwool is an alternative to ceramic fiber. Superwool products do NOT carry a GHS health hazard warning label.