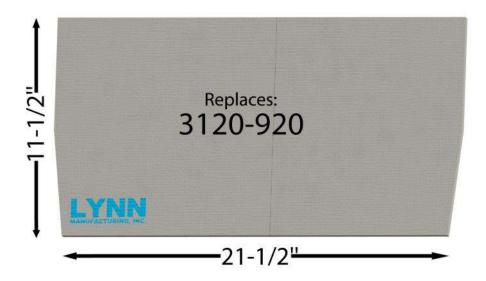

## Replacement Hearthstone Baffle Board, Homestead 8570F & 8570H, 3120-920

2427A REPLACES: Hearthstone 3120-920.

FITS: All Hearthstone Homestead wood stoves including model 8570H hearth mount and free standing 8570F.

SIZE: Approximately  $21-1/2'' \times 11-1/2'' \times 1/2''$ . This board is split into two pieces with a ship lap joint so it can be installed.

MATERIAL: Superwool Plus board, which is hard, strong & withstands 2100F. Rigidized gray for added durability. Superwool is an alternative to ceramic fiber. Superwool products do NOT carry a GHS health hazard warning label.