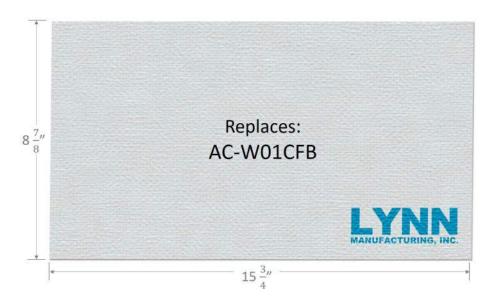

## Madison, AC-W01CFB

2410A REPLACES: Englander, Summers Heat & Timber Ridge AC-W01CFB. Sold individually, complete replacement of baffle system requires 2 pcs.

FITS: Englander, Summers Heat & Timber Ridge wood stove models 15-SSW01, 50-SHSSW01, 50-TRSSW01 and The Madison. Sold Individually. Complete replacement requires 2 pcs.

SIZE: 15-3/4" x 8-7/8" x 1/2"

MATERIAL: Superwool Plus board, which is hard, strong & withstands 2100F. Rigidized white for added durability. Superwool is an alternative to ceramic fiber. Superwool products do NOT carry a GHS health hazard warning label.