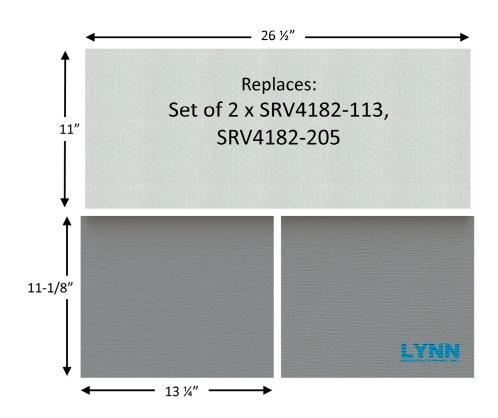

## Quadra-Fire Pioneer III Baffle Board Kit, SERV4182-113/SRV4182-205

2390C REPLACES: QuadraFire SRV4182-113 2 piece baffle board and SRV4182-205 blanket

FITS: Quadra-Fire Pioneer-III. Does not fit Pioneer II-C, use Lynn 2388A.

SIZE: Two 13-1/4" x 11-1/8" x 1/2" boards, 26-1/2" x 11" x 1" Blanket

MATERIAL: Superwool Plus board, which is hard, strong, & withstands 2100F. Rigidized grey for added durability. Superwool is an alternative to ceramic fiber. Superwool products do NOT carry a GHS health hazard warning label.