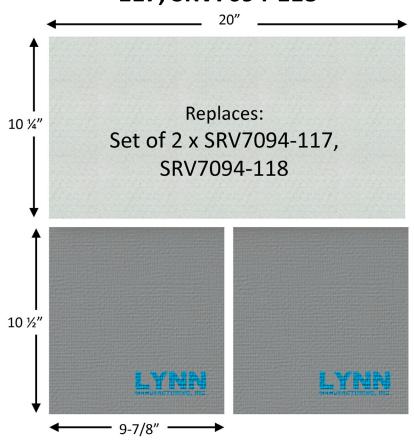

## Quadra-Fire Expedition I Baffle Board and Blanket Kit, 2xSRV709-117, SRV7094-118

2389C REPLACES: QuadraFire and Vermont Castings SRV7094-117 2 piece baffle board and SRV7094-118 blanket. Baffles and blanket should be replaced together.

FITS: Quadra-Fire Expedition I, Vermont Castings Gifford CB and Gifford BM

SIZE: Two 10-1/2" x 9-7/8" x 1/2" boards, 20" x 10-1/4" x 1/2" blanket

MATERIAL: Superwool Plus board, which is hard, strong, & withstands 2100F. Rigidized grey for added durability. Superwool is an alternative to ceramic fiber. Superwool products do NOT carry a GHS health hazard warning label.