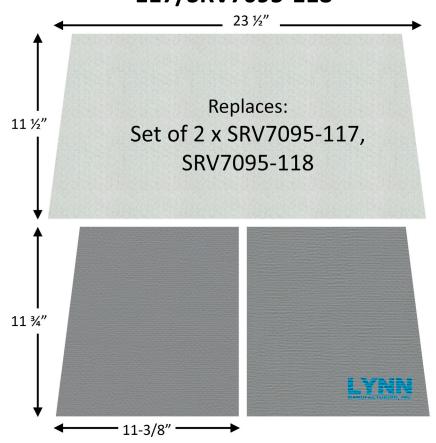

## Quadra-Fire Expedition II Baffle Board and Blanket Kit, 2xSRV7095-117/SRV7095-118

2387C REPLACES: QuadraFire and Vermont Castings SRV7095-117 2 piece baffle board and SRV7095-118 blanket. Baffle and blanket should be replaced together.

FITS: Quadra-Fire Expedition II and Vermont Castings Montpelier II Inserts

SIZE: Two 11-3/4" x 11-3/8" x 1/2" boards, 23-1/2" x 11-1/2" x 1/2" blanket

MATERIAL: Superwool Plus board, which is hard, strong, & withstands 2100F. Rigidized grey for added durability. Superwool is an alternative to ceramic fiber. Superwool products do NOT carry a GHS health hazard warning label.