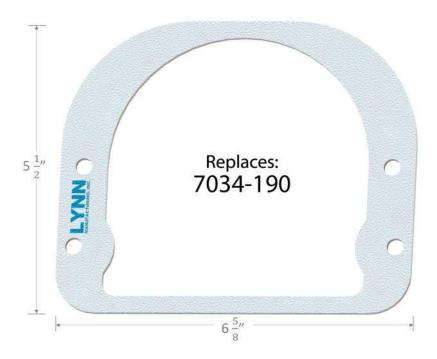

## Replacement Quadrafire Firepot Gasket 7034-190

2382J REPLACES: Quadra fire 7034-190

FITS: Quadra-Fire Mt. Vernon AE, Mt. Vernon AE Insert, Edge 60 Fireplace - Heatilator ECO PS35, PS50, CAB50

SIZE: Approximately 6-5/8" x 5-1/2" x 1/8" thick