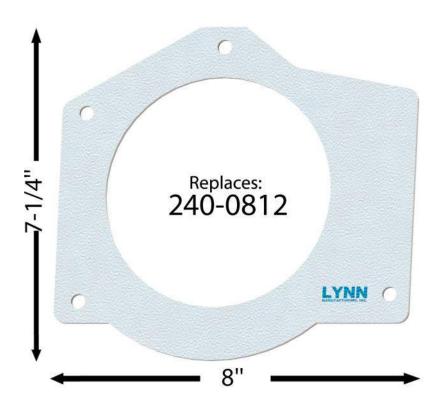

## Replacement Quadrafire Combustion Blower Housing Gasket 240-0812

2380J REPLACES: Quadra fire 240-0812.

FITS: Quadra-Fire 1200 Classic Bay, 1200i Classic Bay Insert, Castile, Castile Insert, Contour, Santa Fe, Santa Fe Insert - Heatilator ECO PS35, PS50, CAB50 - PelPro PP60 & PP130

SIZE: Approximately 8" x 7-1/4" x 1/8" thick

MATERIAL: Superwool Plus paper, which is flexible, strong, seals well & withstands 2100F. Superwool is an alternative to ceramic fiber with improved health and safety attributes. Superwool products do NOT carry a GHS health hazard warning label.