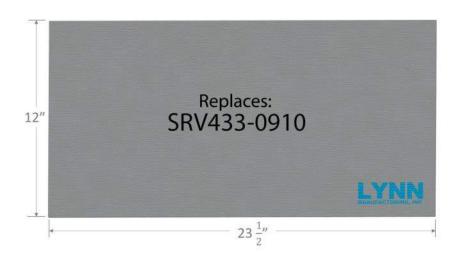

2369A REPLACES: Quadra Fire SRV433-0910 ceramic fiberboard. Complete replacement of the baffle system will also require 433-0920.

FITS: All Quadra-fire 7100 FP fireplace including models 7100FP-BK-B, 7100FP-GD-B, 7100FP-NL-B.

SIZE: Approximately 23-1/2" x 12" x 1/2"

MATERIAL: Superwool Plus board, which is hard, strong & withstands 2100F. Rigidized gray for added durability. Superwool is an alternative to ceramic fiber. Superwool products do NOT carry a GHS health hazard warning label.