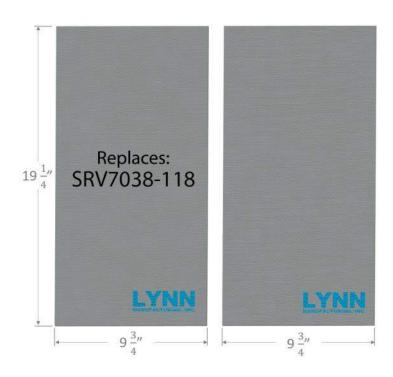

## Replacement Quadrafire Baffle Board, 5700 ACC, SRV7038-118, Set of 2 pcs.

2367A REPLACES: Quadra Fire SRV7038-118. Sold as a set of 2 pcs. Complete baffle replacement will require Blanket SRV7038-117 (Lynn Item #2351E)

FITS: Quadr-fire 5700 step top wood stove series with Automatic Combustion Control (ACC) including models 57ST-ACC. Will NOT fit stoves with Advanced Combustion Technology (ACT), see Lynn 2368A.

SIZE: Approximately 19-1/4" x 9-3/4" x 1/2"