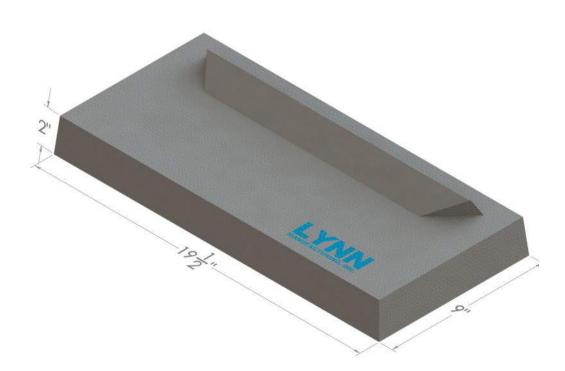

2303A

V1119

Replacement Napoleon Baffle Board, 1900 Series, S9, W010-3562,

Single

2303A REPLACES: Napoleon W010-3562 and old part number W010-0130. Sold as a single piece, complete replacement requires two pcs. This is the NEW thicker 2" baffle. Stoves built before 2010 may have a 4 piece baffle that can be replaced with two of th

FITS: Napoleon models 1900 Series, S9 & Timberwolf T2300. For 1400 series, see Lynn 2302A.

SIZE: Approximately 19-1/2" x 9" x 2"

MATERIAL: Superwool Plus board, which is hard, strong & withstands 2100F. Rigidized gray for added durability. Superwool is an alternative to ceramic fiber. Superwool products do NOT carry a GHS health hazard warning label.