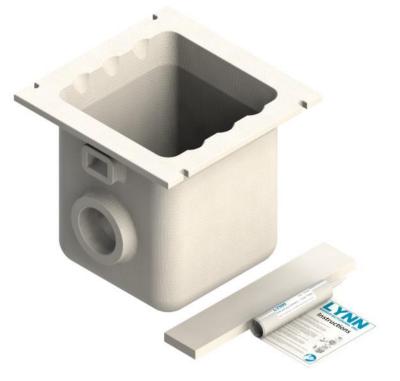

## Combustion Chamber Kit, Thermo-Dynamics S, 337350

KIT CONTAINS: Combustion chamber 337350, chamber support board, refractory cement, instructions. Combustion chamber is 19 3/8" x 19-3/8" x 18" and 1" thick.

FIT: Fits all Thermo-Dynamics S series boilers including S-85, S-100, S-110, S-125, S-135, S-150, STR-85, STR-100, STR-110, STR-125, STR-135 and STR-150

INSTALATION: A caulking gun is required for proper instalation. Protect from freezing: This kit contains a sealant that is damaged if frozen.

Made in the USA by Lynn Manufacturing, Inc.