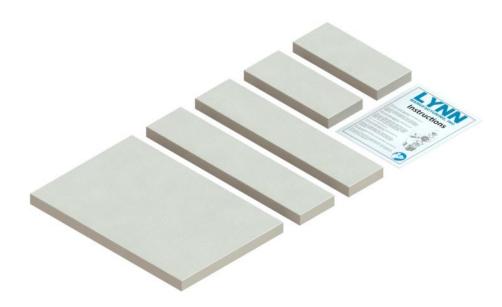

## Combustion Flue Box Kit, NY, FR-HGS, FR-98, FR-122

KIT CONTAINS: Replaces 62072006 flue box insulation kit. Contains door insulation 82072008 (16-1/2" x 11-1/8" x 1 molded ceramic fiber board), side insulation 7207202 (9-3/16" x 3-13/16" x 1" molded ceramic fiber board x 2 per kit), top & bottom in

FIT: Fits New Yorker FR boilers models FR-HGS, FR-98, FR-122. This is a flue box insulation kit only.

SAVE TIME: Kits contain everything needed for the job in one box, saving time and simplifying ordering.