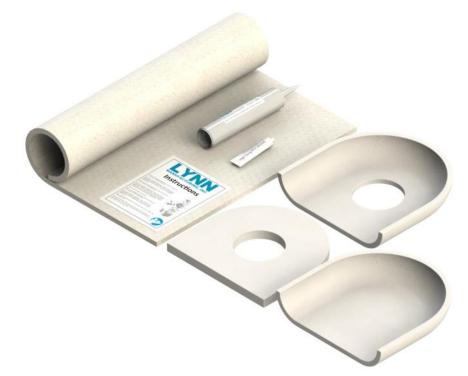

1073

KIT CONTAINS: Replaces front chamber 14630021, front plate 14630022, rear chamber 14630023 Durablanket floor liner 14630031, high temp silicone, refractory cement and instructions.

FIT: Fits Dunkirk EV series cast iron boilers except Model 3. Fits models 4, 5, 6, 7, 9 \* Fits models 3T, 4T, 5T, 6T, 7TT, 8T. For model 3 use Lynn 1075.

INSTALATION: A caulking gun is required for proper instalation. Protect from freezing: This kit contains a sealant that is damaged if frozen.

CAUTION: Protect this product from freezing to prevent damage to wet refractory.