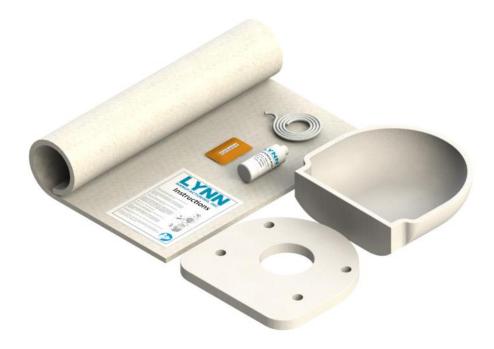

## **Combustion Chamber Kit, Burnham V3**

KIT CONTAINS: Target wall insulation wet pack 8202301, burner mtg. plate insulation 8202307, floor blanket, hardware, clay sealant, waterglass, and instructions

FIT: All Burnham V3 series boilers including V33, V34, V35, V36, V37, V38

SAVE TIME: Kits contain everything needed for the job in one box, saving time and simplifying ordering.

CAUTION: Protect this product from freezing to prevent damage to wet refractory.