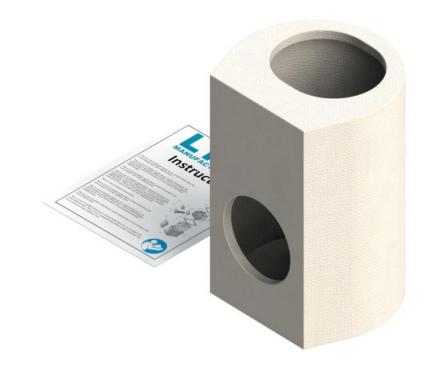

1029

PRODUCT INFO: Combustion chamber replaces Nordyne 901818. Vacuum cast ceramic fiber chamber rated to 2300F.

FIT: All Miller or Nordyne CMF, MOC and MGC Furnaces. Fits models CMF 080, CMF 100 and others. For gaskets see Lynn item 9510.

DIMENSIONS: 8" x 7.5" x 11-3/4". ½" Thick.

Made in the USA by Lynn Manufacturing, Inc.