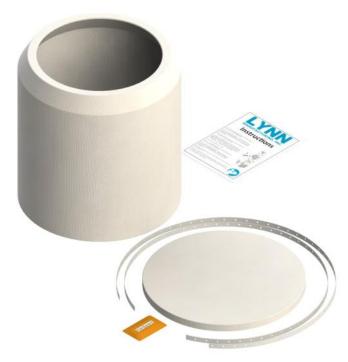

## Combustion Chamber, Lynn Time Saver #13

KIT CONTAINS: Vacuum cast ceramic fiber chamber (2300F rated), ceramic fiber base, stainless steel bands and instructions

FIT: Timesaver universal design that fits hundreds of makes and models of dry base oil or gas fired boilers and fur-naces. Can be cut in half for installations with limited access. Timesaver #13 is designed for a firing rate of 1.35-1.75 GPH. For lower firing rates see Lynn item 1009 or 1011.

DIMENSIONS: 13" ID x 14.75" OD x 15" Tall

Made in the USA by Lynn Manufacturing, Inc.