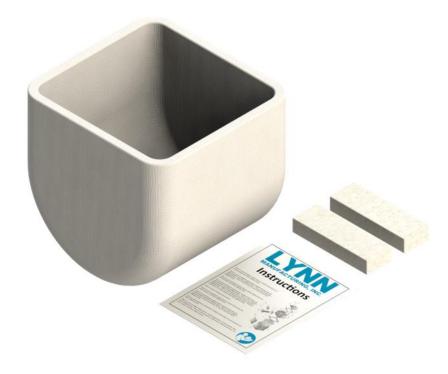

## **Combustion Chamber, Lynn Quickie 100**

KIT CONTAINS: Vacuum cast ceramic fiber chamber (2300F rated), Kaowool strips and instructions

FIT: Universal design that fits hundreds of makes and models of wet base boilers. Quickie 100 is designed for a firing rate of 0.75 - 1.25 GPH. One piece installs quickly. For larger chambers and higher firing rates see Lynn item 1002 or 1003.

DIMENSIONS: 11.5" wide x 11" long x 10.75" tall x 34" thick.

Made in the USA by Lynn Manufacturing, Inc.